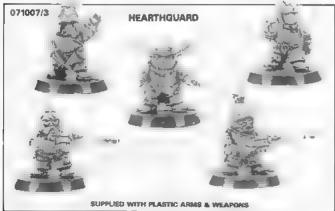

### 071007 **SQUAT WARRIORS** EACH TRADE SLEEVE CONTAINS 4 EACH OF BLISTERS 071007/1 AND 071007/2, 2 EACH

OF BLISTER 071007/3 AND 1 EACH OF BLISTERS 071007/4 AND 071007/5.

DESIGNED BY ALAN & MICHAEL Cognight & 1989 Genes Workshop Ltd. All rights reserved.